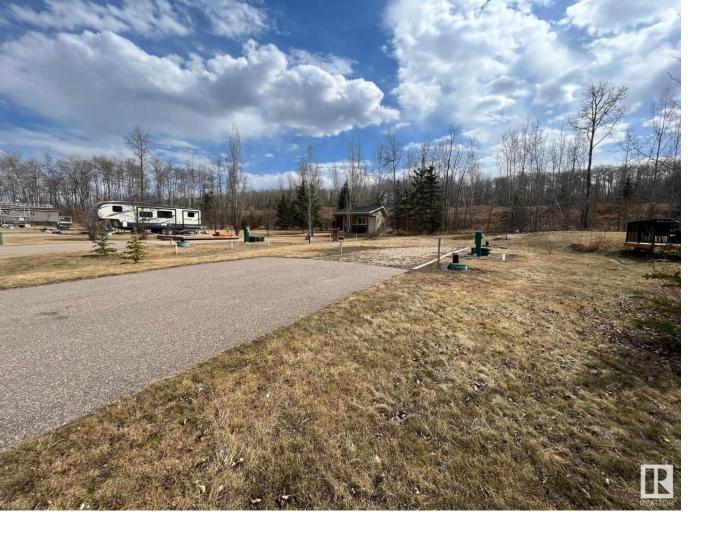

## 37 46514 Township Road 604A Rural Bonnyville M.D. AB

\$124,900

Great opportunity to have an RV lot in the Wood Creek Resort located lakefront on Moose Lake! It features a 750 gallon cistern and 750 gallon holding tank, double paved parking pad for your vehicles and gravel parking pad for your Camper, Motorhome or RV! Serviced with 100 amp power. The Wood Creek resort is one of a kind with all the amenities; playground, walking trails, boat and swim piers, paved roads, gated entrance. Live the lake lifestyle this summer!