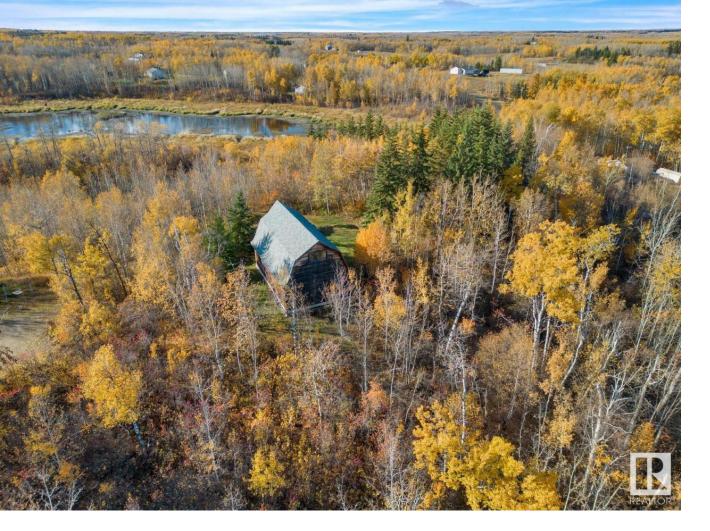

## 37 51129 RR 201 Rural Beaver County AB

Welcome Home! 2.27 Acres on the hill fully treed with clearing. Enjoy Birch Grove Estates in Beaver County. Just north of Hwy 14 and west of Hwy 630 near Linbrook, easy access to Sherwood Park and Tofield. City water available near property. Utilities available near property. Terrific 40x24 foot barn with large doors and second story loft work space. Quality built ready for future and can be further restored. Potential for creating living space or barndominium and other awesome ideas. Long winding drive way with dense evergreen trees to the top of the hill on one of the highest points in the area with views for miles. Terrific recreational and enjoyment use available as well. Spots to clear and build garage or house. Exciting spot and opportunity to call yours.