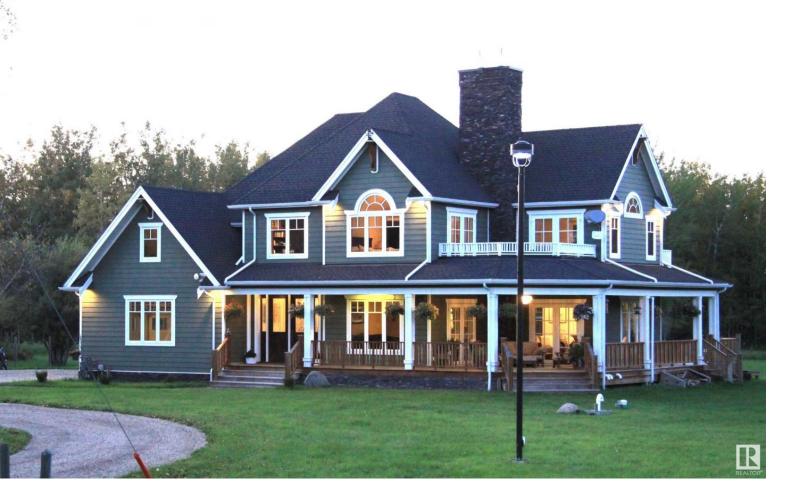

## #37, 51218 RGE RD 214 Rural Strathcona County AB

\$2,075,000

Lifestyle choices will always have the greatest impact on our lives!! Worthy of a nature/wildlife sanctuary, this exquisite 13.69 ACRE LAKEFRONT COUNTRY ESTATE w/ recently completed home and 3 O/H door shop, is the epitome of modern, luxury country living. This property is the perfect combination of privacy & convenience, w/ 15 min access to both Sher. Park & Edmonton. Scenic trails lead you to the extended south shore of Cooking Lake. BUILT WITHOUT COMPROMISE. The level of craftmanship and finish in this charming and spacious carriage style home, is truly remarkable. Natural light and outdoor access is the theme throughout this 4 bed, 3.5 bath masterpiece (5 pce master ensuite), with 4303 sq/ft of fin. living space. Fully equipped 1 bed In-Law Suite with sep. entrance. All solid wood doors, and top of the line superbly efficient Euroline windows. Att. dbl. garage. Separate studio (part. completed - w/power, heat, internet) and adjoining garden, accentuate the fully landscaped outdoor space. MUST BE SEEN!