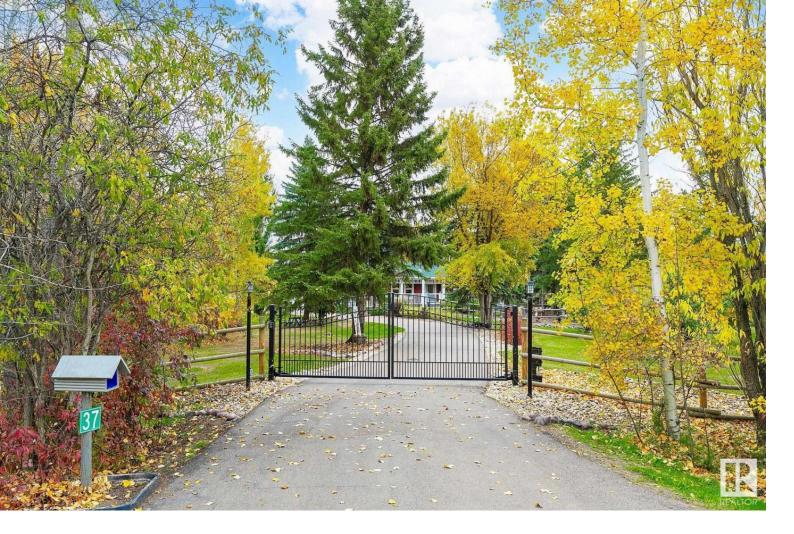

## 52222 RGE ROAD 274 37 Rural Parkland County AB

\$679 900

Acreage paradise!! Stunning, mostly treed 3.2 acres. Clean, extremely well maintained 1250 sq ft bungalow, 2 bdrms up (could be made into 3 bdrms) and 2 bdrms down. 3.2 treed and fenced acres. Beautiful cozy home, nice layout, 3 baths. Roomy living room with, crown mouldings and new wood/coal stove. Master with 3 pce ensuite ,fully finished basement with rec rm. Plenty of storage space. Triple, 26'x32', heated garage. Massive garden,Saskatoons,plum tree,honeyberry,rasberries,strawberries,apple tree. Has an incinerator, pond, chicken coup and chickens if you want them. Many upgrades: Modified Septic System ,PVC cased well 2023,remote gate 2021,Wood/Coal air tight stove 2024, 350 sq ft 3 Season Sunroom,HWT 2020, Basement dev 2014, Windows 2005 mostly triple glazed, decora style elect plugs and switches. Siding, exterior walls modified to 8"-9" thick 2005, pavement 2019..5 minutes to Spruce Grove, 14 minutes to west Edmonton. You will look far and wide to find an acreage with all this property offers.