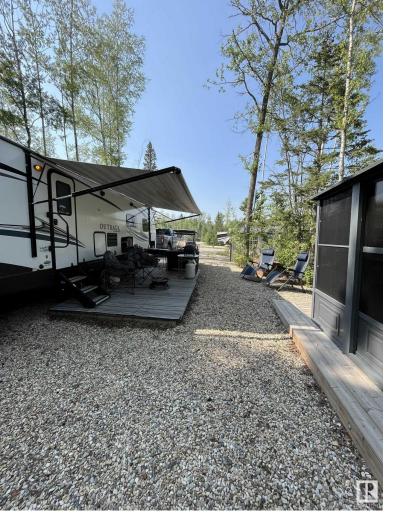

## 37 53206 RGE RD 55 A Rural Parkland County AB \$149,900

Welcome to the Ridge, at Pineridge Golf & RV resort near Lake Wabamum. Lot 37 lot is a large 4488 square foot lot, fully landscaped backing onto a natural green space and a beautiful water feature on the 8th hole of the Pineridge golf course. Surrounded by mature trees, this beautiful RV lot includes a large 12' x 18' solarium, custom deck and retaining wall, garden shed, custom firewood shelter and secluded fire pit! The Ridge is a gated community featuring full hookups (septic/water/50 amp power), lots of amenities such as pickleball/tennis court, multiple clubhouses, gym, guesthouse, and a beautiful 12 hole golf course. Located only 45 minutes from Edmonton and minutes from Lake Wabamum, camping and lake life has never been easier. If you are looking for a place to create great memories, look no further, as the Pineridge community is like no other!