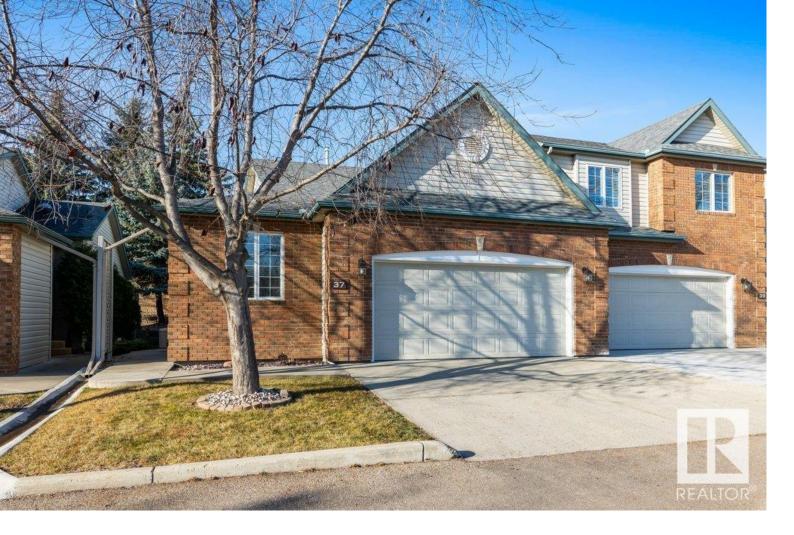

## 57B ERIN RIDGE Drive 37 St. Albert AB

\$439,900

Welcome home to this immaculate 1190 sq ft half duplex bungalow in the desirable 45+ complex of Edgewood Estates in Erin Ridge. As you walk into the home you'll be greeted by vaulted ceilings and loads of natural sunlight! You will love the den/bedroom off the front door, and open concept living room area with gas fireplace. Large windows off the spacious kitchen overlook the west facing private deck with mature trees backing greenspace! The primary bedroom with upgraded 4 pc accessible ensuite and walk in closet, 3 pc full bath and main floor laundry complete the main floor. The basement has an additional bedroom, large storage room, 3 pc bathroom and spacious recreation area with room for all! With tons of storage space and the double attached garage, this home is great for those looking to downsize! You don't want to miss this gem, see it before it's gone!