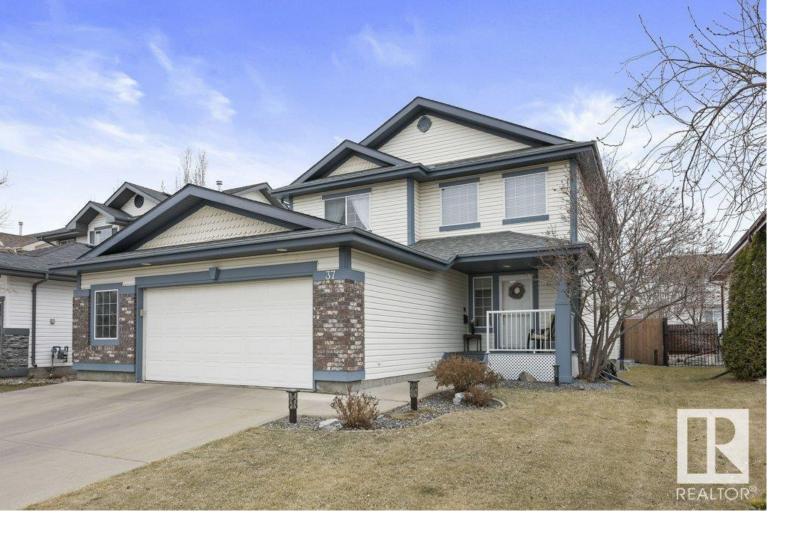

## 37 DELWOOD Place St. Albert AB \$619,900

Located in the heart of Deer Ridge, this immaculate, RENOVATED 2250 sq.ft. 2 storey with OVERSIZED HEATED double attached garage is sure to have you smiling! The updates are stunning! Loads of natural daylight from the large bright windows, engineered hardwood flooring, corner fireplace, modern lighting & the finest craftsmanship throughout! The kitchen, WOW! Bright white cabinetry, granite countertops, SS appliances & huge windows with views of the backyard oasis! 2 pc bath & convenient main floor laundry complete the main! The primary bedroom features a gorgeous 5 piece ensuite & large walk-in closet! 2 additional spacious bedrooms and a full bathroom tie the upper floor together. The renovated lower level features a HUGE recreation area/theater, additional bedroom, 3 pce bath, wine room, utility & storage space! What more could you ask for? Close to multiple schools, parks & more, see it before it's too late!