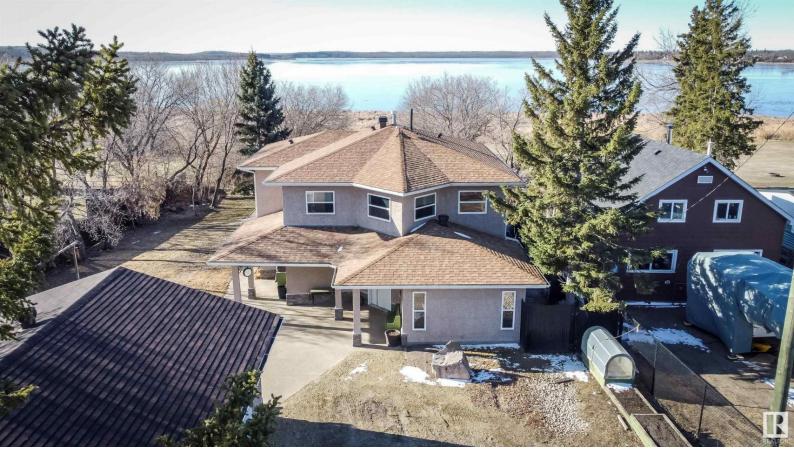

## 37 LAKESHORE Drive Rural Lac Ste. Anne County AB

\$425,000

Pride of Ownership beams through this 2200+ sf 2 storey home, built by current owner as their retirement home. No expense was spared as in the quality such as R50 insulation throughout making this home very sound proof. Gleaming tile floors greet you in the oversized foyer, large office off the front, horse shoe kitchen with loads of cabinet, bright and sunny dining area with view of the swans and pelicans in the lake, and a spacious living room with gas fireplace and stone wall accent. Up stairs is an amazing sized primary bedroom with sitting room and upper deck overlooking the lake and a 5 pc ensuite with walk in shower and whirlpool tub. Another bedroom and 4 pc bath on upper floor. Many accent upgrades throughout and gleaming hardwood floors, pantry, Air Conditioning, gas BBQ connection. ad much more. Then there is the detached garage, heated and measuring 24x40 and has a bathroom. But wait, this is a WATERFRONT HOME! 50 minutes to St. Albert or Edmonton.