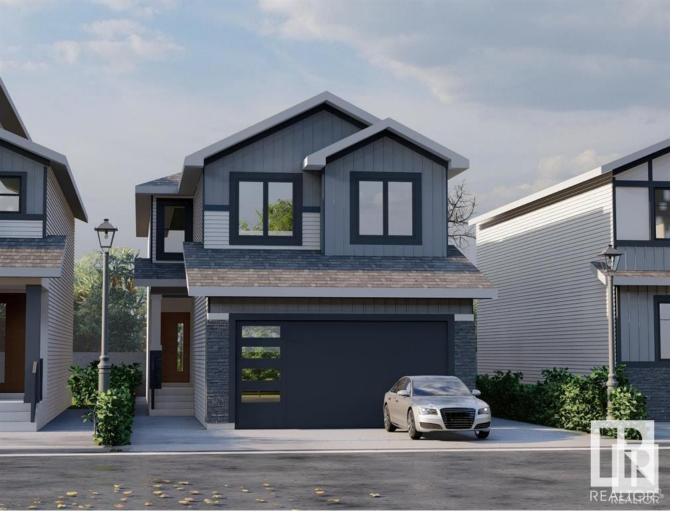

## 37 MEADOWBROOK Way Spruce Grove AB \$579,000

Brand new 2300 sq ft 2-Storey. 26 feet wide. Windows with Low E argon. Huge size deck in the back. Vinyl floor deck and balcony with creek view. Open floor plan with open to above high ceilings. Huge size windows. Custom finishes with feature walls and indent ceilings. Maple handrails with glass. Indent ceilings. Custom shower with shower jets and shower. Free standing jacuzzi. LVP Flooring on the main floor. Tiles in bathrooms and carpet on the second floor. Custom cabinets with quartz counter tops in kitchen and all the baths. Separate entrance to unfinished basement. Under Construction. Much more...