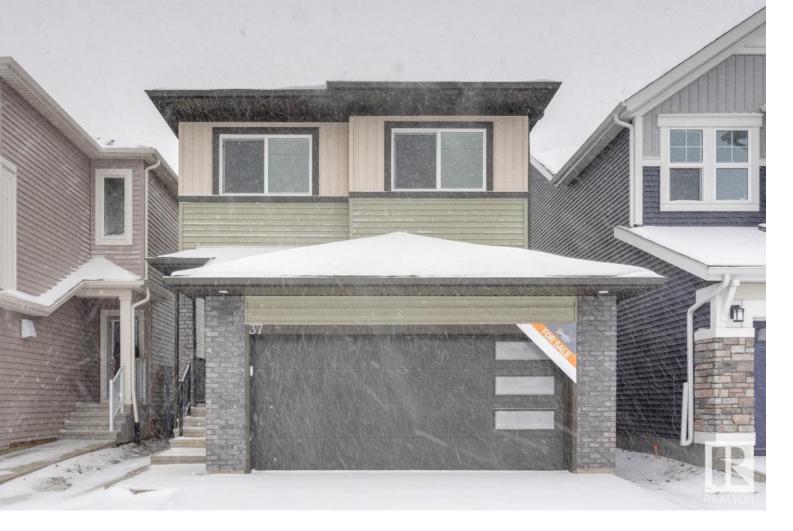

## 37 NETTLE Crescent St. Albert AB \$519,000

QUALITY. BEAUTIFUL FINISHINGS. EXCELLENT DESIGN. A GREAT PLACE TO CALL HOME. And, that is only the beginning. Welcome to this stunning 3bed/2.5 bath new build by Coventry Homes. The main floor of this home offers 9ft ceilings, an amazing kitchen, including beautiful quartz counters, a large walk-thought pantry, stainless steel appliance, a large living area with fireplace with beautiful windows and a number of closets, offering plenty of storage. Upstairs you will find a stunning master retreat with double vanity, tub/shower, and a walk in closet. A well situated bonus room, 2 spacious bedrooms, UPSTAIRS laundry and a secondary bathroom complete this level! Close to amenities and public transportation, this home is ready for you!