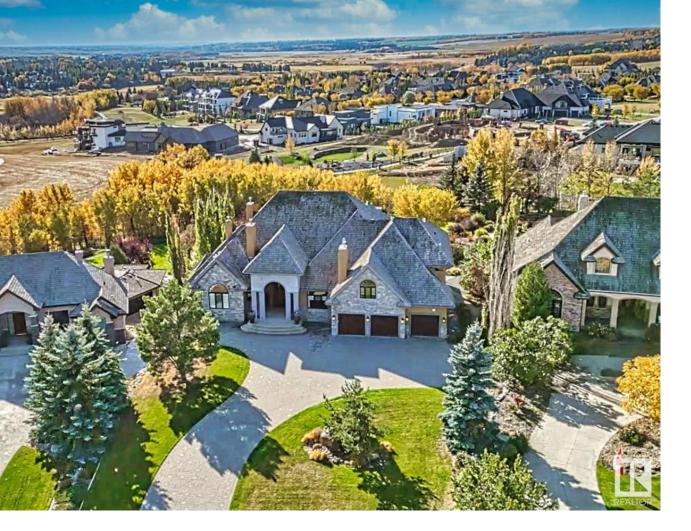

## 37 Riverridge Road Rural Sturgeon County AB \$3,099,900

DISCOVER YOUR PRIVATE SANCTUARY IN RIVERSTONE POINTE FEATURING 8,800 SQFT OF SPECTACULAR LIVING SPACE this walk-out bungalow offers a rare blend of luxury and tranquility. With stunning river valley views, this custom-built masterpiece boasts captivating curb appeal, custom stone pillars, & a quad garage. Step inside to experience a true sanctuary, barrel roll ceiling, complete with limestone, cork & mahogany floors, coffered ceilings, custom millwork, grand designer staircase & banks of windows. The gourmet kitchen inspired by Clive Christian, featuring Brazilian hardwood, granite countertops, two expansive breakfast bar islands, and a massive pantry. Retreat to the resort-style primary suite, which includes a spa-inspired 6-piece ensuite with double stone showers, a gas fireplace and a lavish walk-in closet. With 5 bedrooms, 7 bathrooms, & 6 fireplaces, library, theatre room, exercise room, radient heat, 52 ft. balcony & sports court, this home is perfect for both relaxation & entertaining!