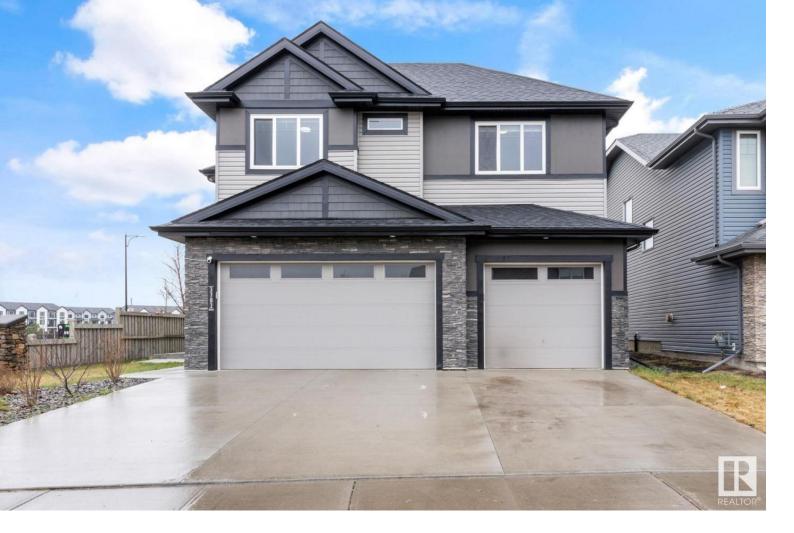

## 3702 CLAXTON Place Edmonton AB

\$849,900

Discover the epitome of luxury living in this exquisite two-story home nestled in the heart of Chapelle. Boasting a rare heated triple car garage, this residence offers both style and functionality. The main floor welcomes you with a den and a full bath, designed with an open-concept layout centered around a stunning kitchen featuring a spacious island, perfect for culinary adventures and entertaining guests. Upstairs, unwind in the cozy bonus room or retreat to the master bedroom with its en suite, complemented by two additional washrooms for added convenience. Spanning over 2765 sq. ft., this property offers ample space for comfortable living. Furthermore, the fully finished basement with a separate entrance provides endless possibilities. With its proximity to esteemed schools and bustling shopping destinations, this residence epitomizes refined suburban living. Experience luxury living at its finest in this Chapelle gem!