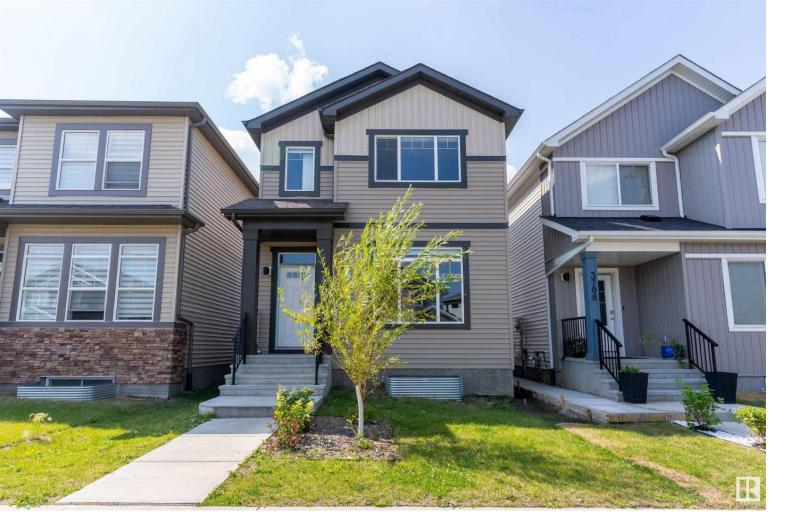

## 3704 2 ST Edmonton AB \$499,000

Welcome to this Bright & Stunning open layout property located in the community of MAPLE CREST.Home features a desirable 9-foot ceiling on the main floor, encompassing huge living and dining area, along with a gorgeous kitchen with stainless steel appliances & quartz countertop..As you enter, you'll be greeted by a spacious living area with a cozy fireplace with kitchen & a half washroom.Upstairs, you'll find a primary bedroom complete with an ensuite bathroom and a walk-in closet.Two additional bedrooms and another full bathroom, as well as convenient upstairs laundry facilities, complete the upper level. The basement is unfinished, offering endless potential for customization & has HRV system.Outside, the backyard has a good size deck & is landscaped with a low-maintenance garden.This property also includes a detached double car garage, adding both convenience and charm to this exceptional home.Quick access to Anthony heyday drive.Very close to Rec centre,Shopping centres,schools & parks.MUST SEE!!