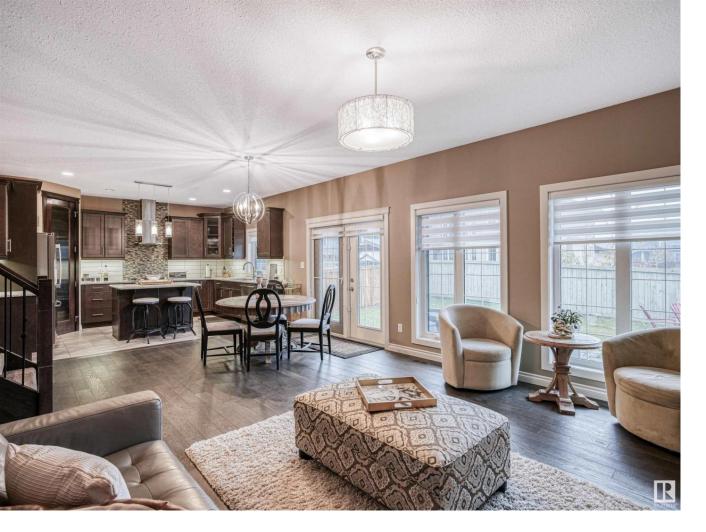

## 3704 KIDD Crescent Edmonton AB \$749,000

FULLY FINISHED & UPGRADED IN KESWICK w/ over 3,450sqft of living space! This is the PERFECT FAMILY HOME, has a large PIE LOT & only 1 neighbour. The 2 storey foyer greets you with a STUNNING open riser staircase w/ wrought iron railing & both a main floor den & flex space. Gleaming hardwood flows into the large great room w/ 9' ceilings, gas fireplace + plenty of natural light. The GOURMET CHEF'S kitchen has espresso maple cabinets, a gas stove, undercabinet lighting & a SPACIOUS dining room. Upstairs, the primary suite has plenty of space for a king sized bed, WIC & full ensuite w/ a glass & tiled shower + a LUXURIOUS free standing soaker tub. You'll also find the LARGE vaulted bonus room, 2 spacious bedrooms, laundry room w/ sink & main bath to complete the 2nd level. The basement is FULLY DEVELOPED w/ 4th bedroom, full bath, den & dual living rooms (easily add a 5th or 6th bedroom). Be sure to take a moment to enjoy the sounds of the fountain from the back stone patio, in the HUGE pie lot. Welcome HOME