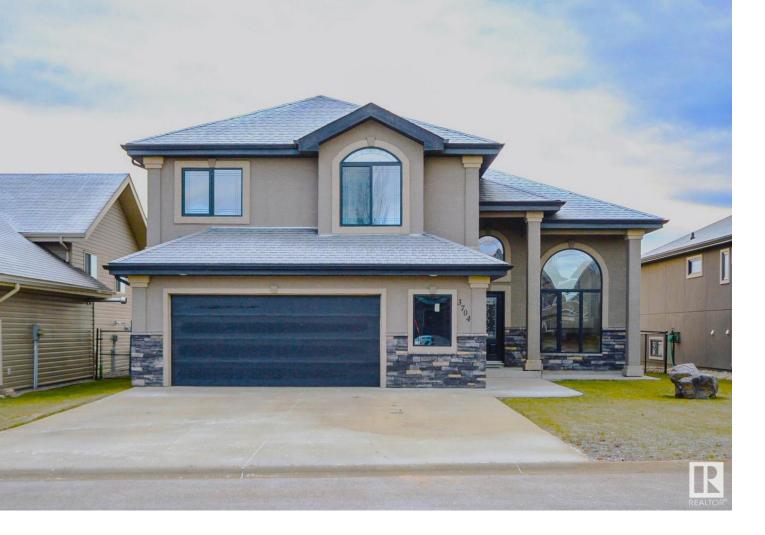

## 3704 Lakeshore Dr Drive Bonnyville Town AB

\$505,900

Only a few houses built on the lake side of Lakeshore Drive that gives you the feel of country living on the shores of Jesse's conservatory wetlands. This custom built house boasts the high vault ceiling allowing the huge windows to offer natural flowing light amongst the open concept family area. Quality hardwood & marble tile on the main 2000 sq ft of modified bi-level. Granite countertops thru out, gas fireplace and that walk through pantry is a soo functional. Upstairs you'll find a large master suite offering a WI shower, jet tub, large WI closet, and even a built-in hair salon vanity. The 2 story high entrance gives great grandness. Lower level is fully developed with in floor heat, massive family rec zone and even a custom hockey room with walled puck board. Heated finished dble garage. South facing back deck and fenced yard is ready for the endless sunrises and beauty sunsets along with the music of water foul in spring and fall. Here is 3400 sq ft of family home that is ready to make your own.