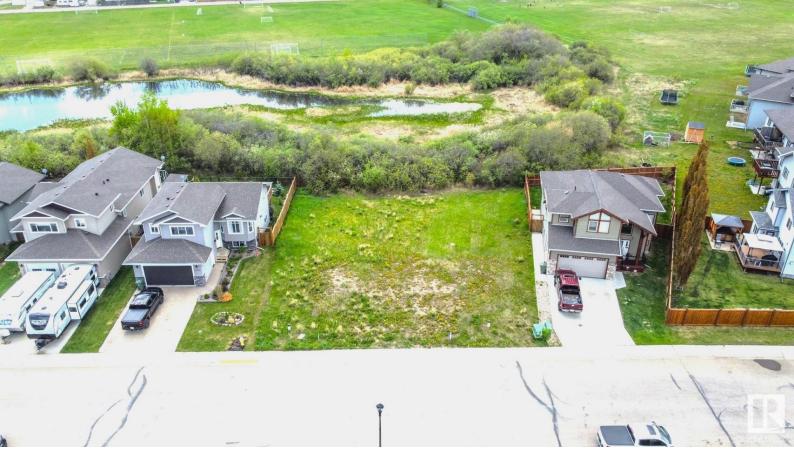

## 3706 Beau Vista Boulevard Bonnyville Town AB

\$76,000

NEW PRICE! Here are two vacant lots to choose from located in the Beau Vista Subdivision on East side of Bonnyville. This one is the rectangular shape, nicely sloping to the back which is a treed pond and preserved wetlands area. A walk out basement is ideal for this lay of the land. A little bit of nature out the backyard, the ducks & birds are plentiful. This community boasts of new stylish homes and architectural guidelines giving assurance of long term value. Do not hesitate to drive by and even walk the lots, really get a feel for where your future home could be build.