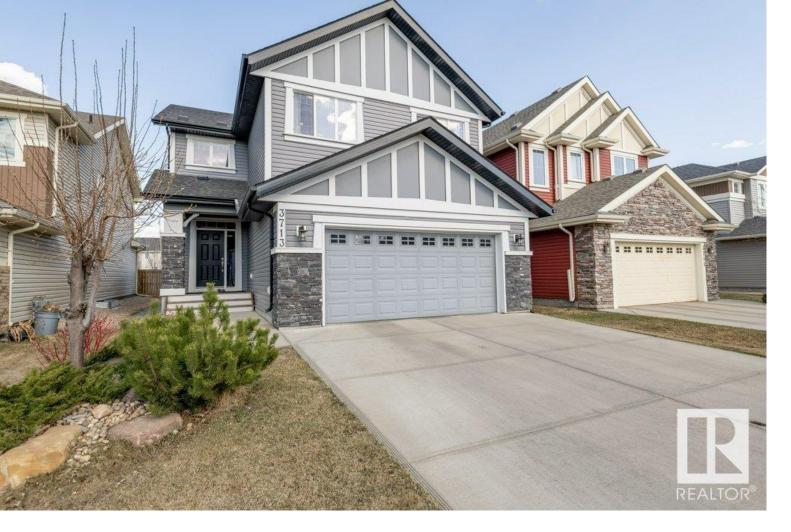

## 3713 ALEXANDER Crescent Edmonton AB \$735,000

Discover the perfect setting for a vibrant family lifestyle in this stunning former Jayman Showhome in Allard. Boasting 2650 square feet and lofty 10-foot ceilings on the main level, and a FULLY FINISHED Basement! The house offers a flexible floor plan perfect for family gatherings - oversized GOURMET kitchen features extensive dark cabinetry, stone countertops, ideal for large meal preparations. It includes a main floor den (currently shown as a dining room) an upper-level media center, bonus room, and basement den, suitable for studying or work from home spaces! The luxurious KING SIZED primary suite features a walk-in closet and soaker tub, offering a private haven. Located in a family-friendly neighbourhood close to schools, shopping, and services, with great access anywhere in Edmonton, this pristine home is ready to welcome you and your extended family, ensuring every family member from young to old feels right at home.