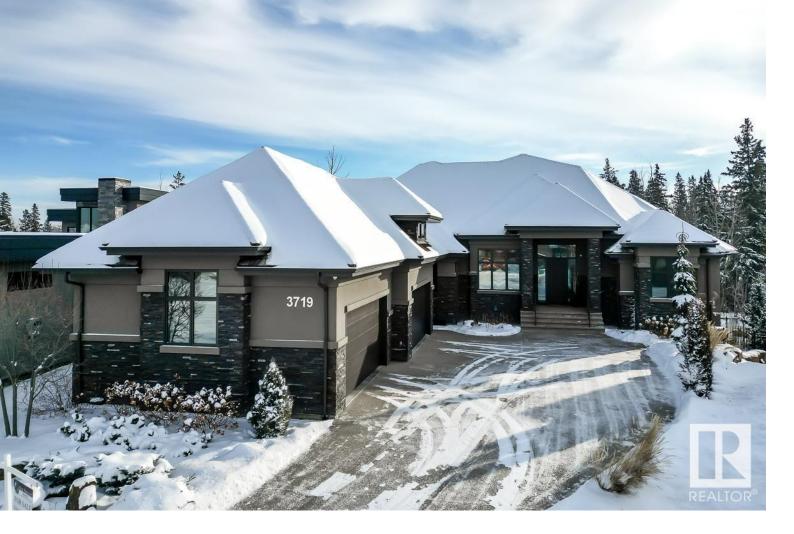

## 3719 CAMERON HEIGHTS Place Edmonton AB

\$2,298,000

Stunning walkout bungalow backing ravine. Serenity and Privacy. The attention to detail in this home cannot be overlooked. Upon entering, you will love and appreciate the 180? ravine view w/ a custom angled design making the most of those peaceful views. Heated travertine tiles, coffered/detailed ceilings, custom kitchen with tons of cabinetry and high-end appliances (built-in Miele coffee maker), family room/dining separated by 3-sided gas fireplace w/ marble tiles, sunroom w/ entrance to large private deck. Primary w/ luxury ensuite includes steam shower, Bain ultra-air tub w/ heated back rest, walk-in closet with built-ins. Laundry & loft (above garage) completes the main. Downstairs offers two huge rooms, 4pc bath with soaker tub, family room/rec space with bar, but the best part is Full size "Full Swing(R)" golf simulator. The well manicured yard is low maintenance w/ turf accents, circular patio, garden wall, firepit, & an automatic watering system to every tree, perennial & shrub. Come fall in LOVE.