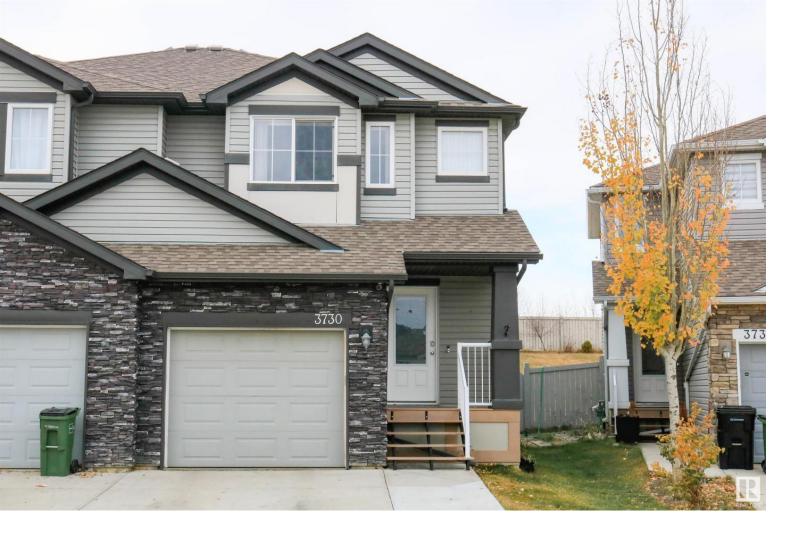

## 3730 9 Street Edmonton AB

\$420,000

Beautiful half-duplex home in the ravishing community of Maple crest. This 1200+ Sq ft home features 3 Bedrooms, 2 full & 1-half Bathrooms, main Kitchen, Dining area, and spacious living room. In addition, this home comes with a fully finished basement with 455 Sq ft of space featuring theatre room, and a full Bathroom. This house has central air conditioning, which is a blessing in the hot months. It includes recently upgraded, cutting-edge appliances, including a full-size refrigerator, a new washer/dryer, and others. This home is quite close to all the amenities, including grocery stores, banks, restaurants, and movie theatre, and it has quick access to Whitemud and Anthony Henday. Since the bus stop is close by, using public transportation is also convenient. Numerous walking paths across the neighbourhood offer stunning views of the lake.