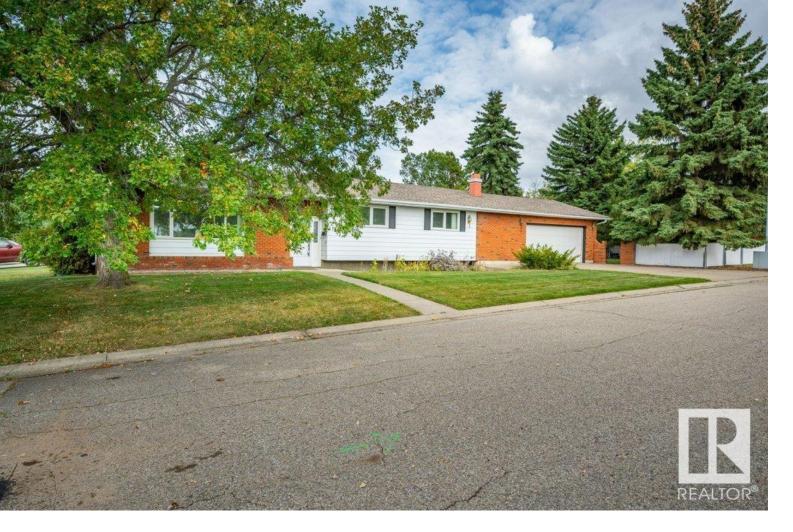

## 377 LEE RIDGE Road Edmonton AB \$514,900

HUGE bungalow on a HUGE lot! Former showhome is situated on a large corner lot. Newer Ray-O-Max triple pane windows, shingles/R50 insulation, exterior doors, patio door, furnace and hot wtr tank - the big bills are done in the past 5 years. Kitchen has loads of cupboards, counter stove, wall oven. Formal dining room and spacious living room with brick fireplace has room for whole family. Master bedroom hosts a 2 pce ensuite and corner fireplace plus 2 spacious bedrooms are on mn flr. Downstairs is a cozy rec room with wood burng fireplace, sewing room/huge storage cupboard, laundry room, hobby room and 3 pce bath. Patio doors lead from back entry to the patio with gazebo to enjoy the evenings. Exteriror walls are double drywalled for heat efficiency. The yard has mature trees, perennials (with underground sprinklers) and possible RV parking. The big double attached garage. Enjoy all the benefits from a large corner lot, with NO sidewalks to shovel.