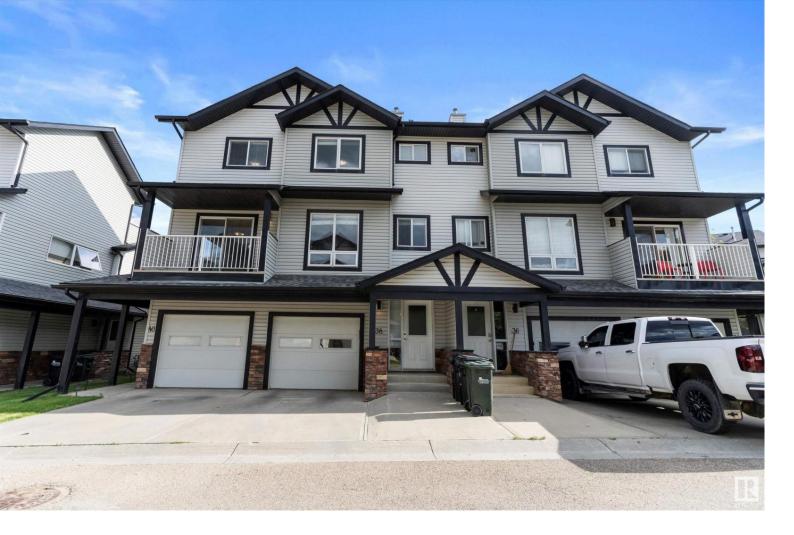

## 11 CLOVER BAR Lane 38 Sherwood Park AB

\$285.000

This affordable 3 bedroom, 2-1/2 bath townhouse in Sherwood Park is available for quick possession! Main floor has an open concept floorplan with a bright and sunny living room, dining room with patio doors to a covered balcony and huge kitchen with massive island, granite countertops, and plenty of cabinets. A 2 pce bath completes the main floor. 3 bedrooms upstairs, incl primary suite w/walk-in closet and 4-pc ensuite, main bath, and laundry room. Fall in love with the upper floor balcony, giving your own private outdoor space. Single attached garage plus access to partly developed basement - ideal for a home studio, media room, or secluded office. Great starter home with low condo fees, ideally located close to shopping, transit and schools, with quick access to the Henday, Highway 16 and all the amenities at Emerald Hills. This property is pre-inspected, available for your review and guaranteed vacant for your move in date - visit REALTOR site for details.