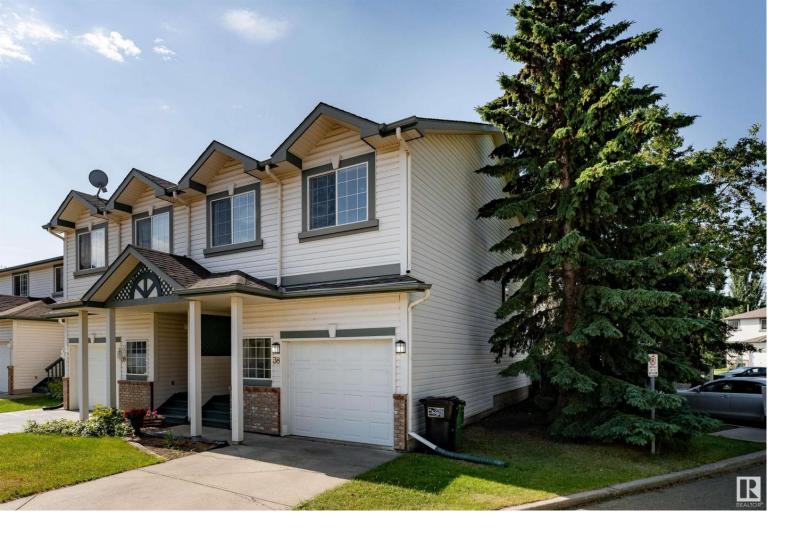

## 300 HOOPER Crescent 38 Edmonton AB \$279,800

Get Inspired in Overlanders! This move in ready CORNER townhome with a one of a kind floorplan has everything you are looking for! The main floor features a spacious living room with corner gas fireplace, a spacious kitchen with newer appliances and access to your backyard patio! Upstairs features the 2 good sized bedrooms and a 4pc bath! The basement features your private master suite finished with a large 4 pc ensuite bath! The convenient laundry room is a hidden storage compartment as well! Comfortable park your vehicle in the finished attached garage and enjoy your privacy in your large secluded yard! Freshly painted, newer shingles and with updated lights and switches this is the perfect place to call home! Super low condo fees and just steps to the ravine and dog park. Close to ALL amenities! This is the one for you!