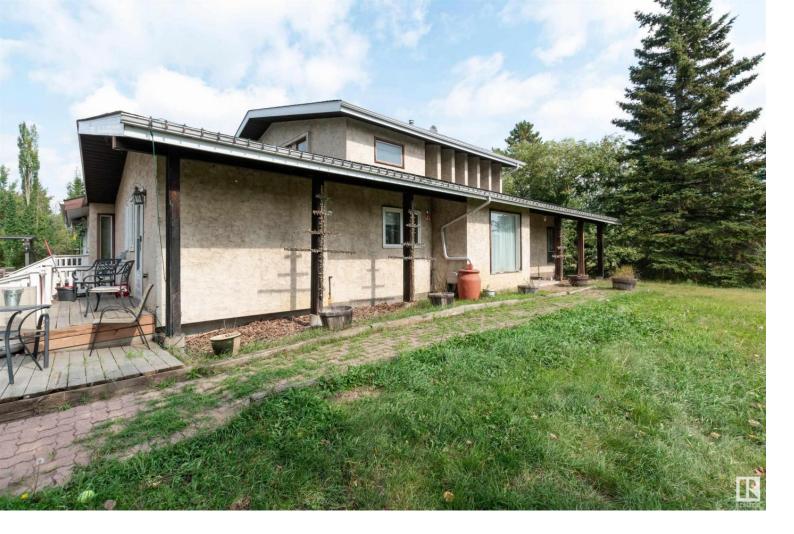

## 52242 RR 223 38 Rural Strathcona County AB

\$728,707

Experience peaceful country living only 5 minutes from Sherwood Park!! This beautiful 2 storey home is located in a quiet cul-de-sac and situated on 3.16 acres in a private treed setting. 2725 square feet! Unique European kitchen with lovely cabinetry and newer appliances. Large formal dining area. Very open and spacious living room with vaulted ceilings. Sunny and fabulous family room with skylights, cedar wood stove, hardwood floors, cedar ceilings & an abundance of windows to enjoy the beautiful view of nature! Primary Bedroom on main with lovely a & new 4 piece ensuite plus two closets. Upstairs are 2 bedrooms, den/office & a 4 piece bathroom. NEWER SHINGLES (approximately 2014) & TWO NEW FURNACES AND NEW HWT. Some newer windows too. Main floor laundry with NEW WASHER & DRYER. This acreage offers a TRIPLE DETACHED GARAGE with shop area. Front verandah & a two-tiered deck. Fully fenced SOUTH FACING BACKYARD plus there is natural pond in the spring & summer months. AMAZING VALUE AND LOCATION!!!