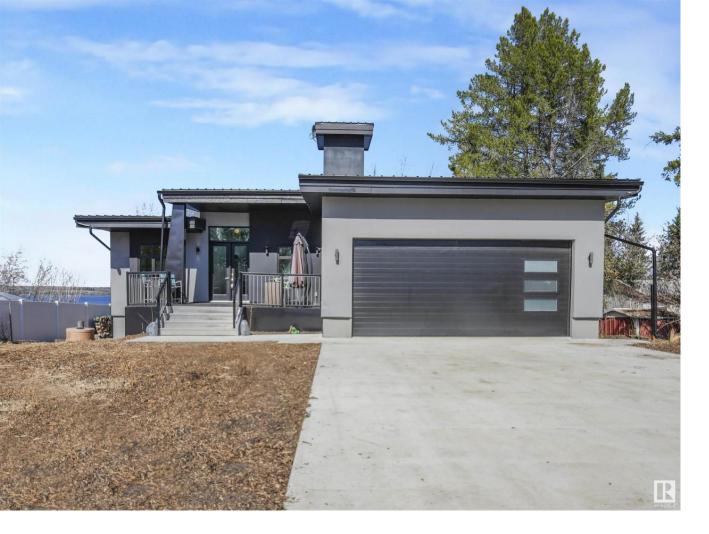

## #38 53004 RGE RD 54A Rural Parkland County AB

Discover this Lakefront Paradise! Located at South Seba Beach. Custom Built Walkout Bungalow with large covered deck, roof top terrace to relax and enjoy those beautiful sunrises and sunsets. Entering this Waterfront dwelling you will gasp at the 14' main floor ceilings & large triple glazed windows emitting natural sunlight and the picturesque view of the lake. Main floor features of this home include tile floors, granite counters, Den, Primary bedroom with 5pc ensuite with soaker tub & steam shower, large living room, grande kitchen, laundry, pantry & half bath. The Spacious Lower level offers 3 large bedrooms, 2 full baths, rec room & underfloor heating. Elevator access to each floor including roof top terrace. This home is exceptionally landscaped with extensive levels of improvements and the quality of the materials used, such as the aluminum staircase to shoreline, vinyl fence, large concrete patio & stone work, covered rear patio, low maintenance yard. oversized double attached garage & much more!