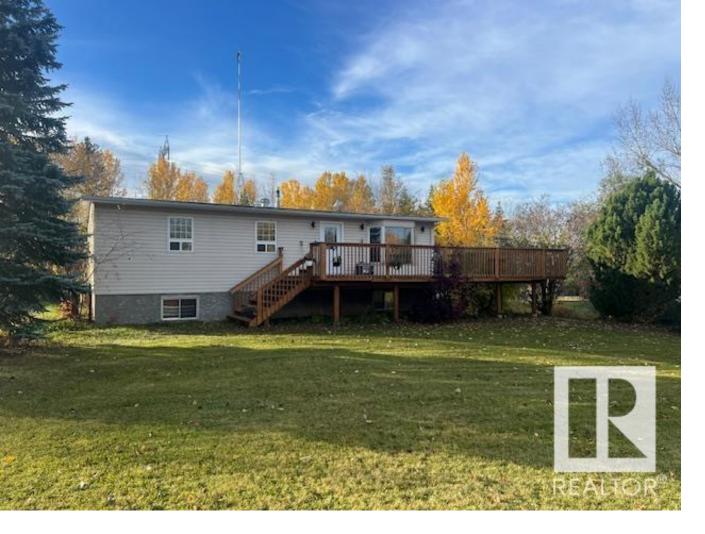

## 53221 RGE ROAD 25 38 Rural Parkland County AB

Great little acreage, Fantastic price! 3+1 Bedrooms 2.5 Bath, 1158 sq ft bungalow! Modular construction . Spacious family room open to the dining room. 3 bedrooms on the main floor. 2 piece ensuite in the Primary bedroom. Convenient separate entrance leads to partially finished basement with investment potential or extra space for your growing or extended family. Newer High efficiency furnace & hot water tank septic field redone 7 years ago. Wrap around deck. Garage/shop with 10ft. doors, 220v, insulated. Also a gravel parking area to the side and a firepit at the back. Property is fenced for dogs. Perfect starter or investment... Close to golf course, Great neighbors and GREAT PRICE!! Effective age of home is 1992. Actual 1969.