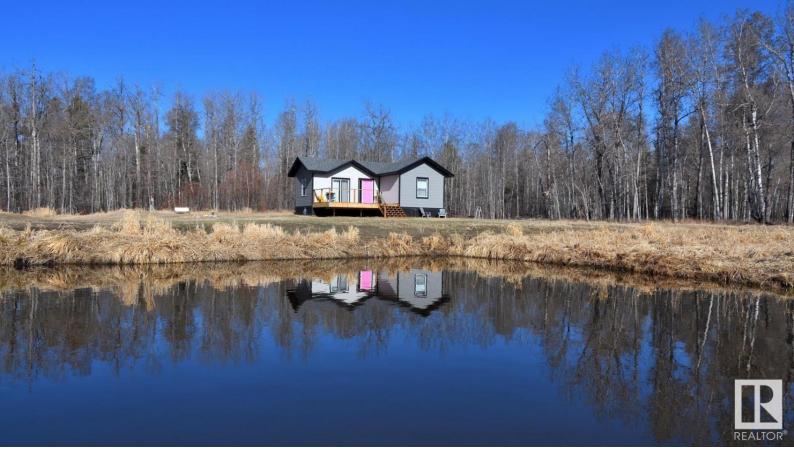

## 53414 RGE RD 62 38 Rural Lac Ste. Anne County AB

Beautiful 679 square foot cottage, located 55 minutes west of Edmonton, in the relaxed and comfortable community of Sherwood Cove, within Lac St Anne County limits. The property extends to 1.81 ac. Surrounded by beautiful landscapes with ATV tracks, located 3-5 min walking distance from the lake, public boat launch. Communitarian recreational space, and a private beach are available for all the residents of Sherwood Cove and offers diverse family bonding activities, such as fishing, ice-fishing, skating, tubbing, water skiing, snowshoeing and more. The property boasts the brand-new bungalow with 2 spacious bedrooms, and big glamorous windows facing the beautiful scenery of the forest and the vast landscape of the property. Both bedrooms share a single 3-piece bathroom, 240 sq ft wood deck. Brand new appliances, Living room, dining room and kitchen is unified with a vaulted ceiling. Pembina River Park and Cougar Golf Course are close by.