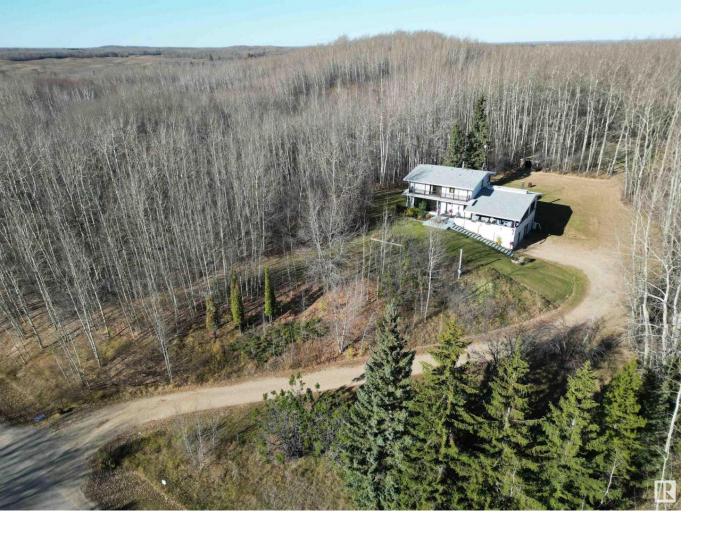

## 38 54020 HWY 779 Rural Parkland County AB

\$589,000

This acreage has great location. Minutes North of Stony Plain easy access to Stony Plain or St Albert. Close to Chickakoo Lake. This Lot has plenty of trees and privacy and lots of wildlife. 4 bedroom house with 3 bathrooms and rough in for the basement, 2 Living Rooms, Dining area as well as eating nook. Kitchen has new cupboards(installed in 2019) 2 New Furnaces and Hot water on Demand(2020), Triple Pane Windows(2018). New Iron Filter, Water Distiller and Pressure Pump recently done. Triple Car Garage has space for vehicles as well as toys. 3 season Sun room allows for quiet coffee time as well as plenty of Deck Space. This house has plenty to offer and a great Acreage setting for peace and quiet and yet close to town and all pavement.