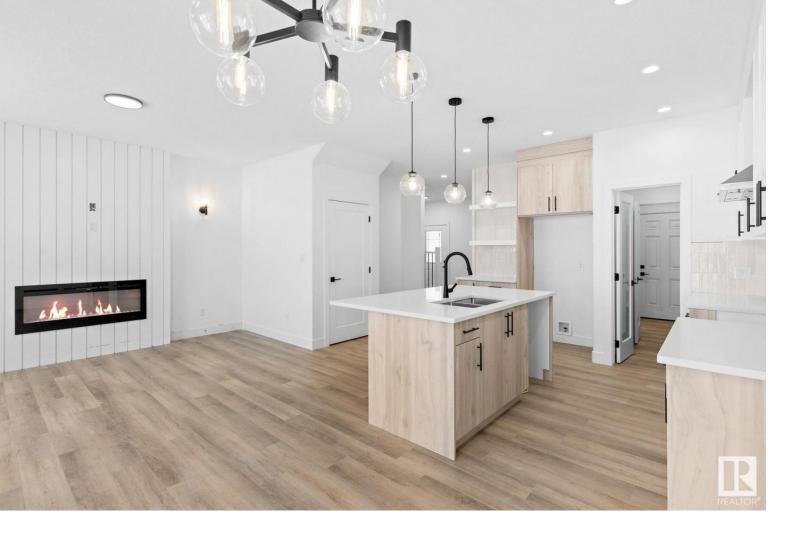

## 38 CALEDON Crescent Spruce Grove AB

\$459,900

Located in Copperhaven, this POND BACKING WALKOUT BASEMENT duplex features a double attached garage, 3 bedrooms, 2.5 bathrooms, 2nd floor laundry and bonus room. Upgrades include 9ft ceilings on the main level and basement, quartz countertops throughout, triple pane windows, tankless hot water system, HRV, MDF closet organizers, deck with gas line and much more! This home is walking distance to schools, trails and many other amenities. Note pictures are from different homes that are the same model, exact finishes may vary. JULY POSSESSION!