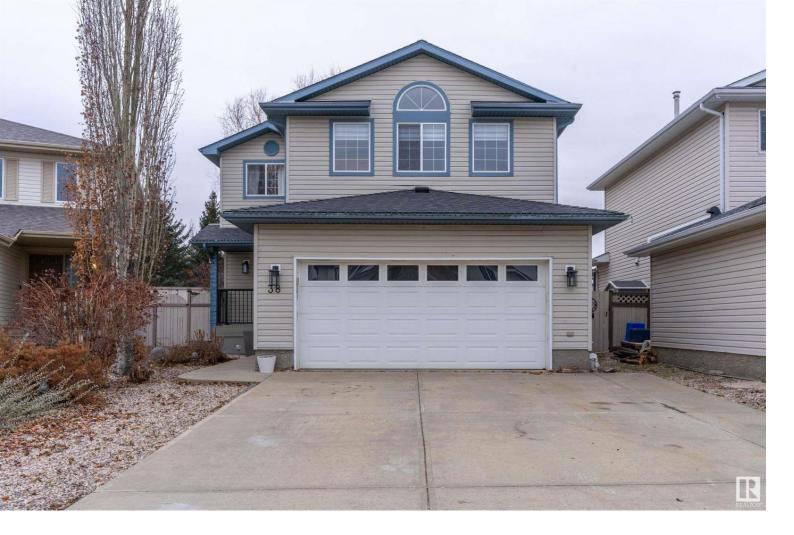

## 38 FOXBORO Grove Sherwood Park AB

\$529,900

Welcome to Foxboro! This 3 bed/3 bath haven tucked on a quiet cul-de-sac seamlessly blends modern elegance w/ classic charm. This two storey gem features an attached double garage & backs onto the picturesque Heritage Trail. Inside, gleaming hardwood & an open-concept design floods the space w/ natural light, highlighting the gas fireplace flanked by windows. The dining area, adorned w/ a patio door, effortlessly connects indoor & outdoor living. Kitchen is a chef's delight w/ a peninsula island, ss appliances & a pantry for added convenience. Main floor hosts a laundry nook & 2 pc bath. Upstairs, a carpeted bonus area adds versatility to the layout. Primary impresses w/ plenty of closet space & a spacious 4 pc ensuite. 2 additional bedrooms & a 4 pc bath complete this level. Outdoor living is a dream w/ a tiered deck, pergola & the privacy provided by mature trees & a fenced yard. Enjoy the tranquility of this incredible location, combining modern comfort with the character that defines Foxboro living.