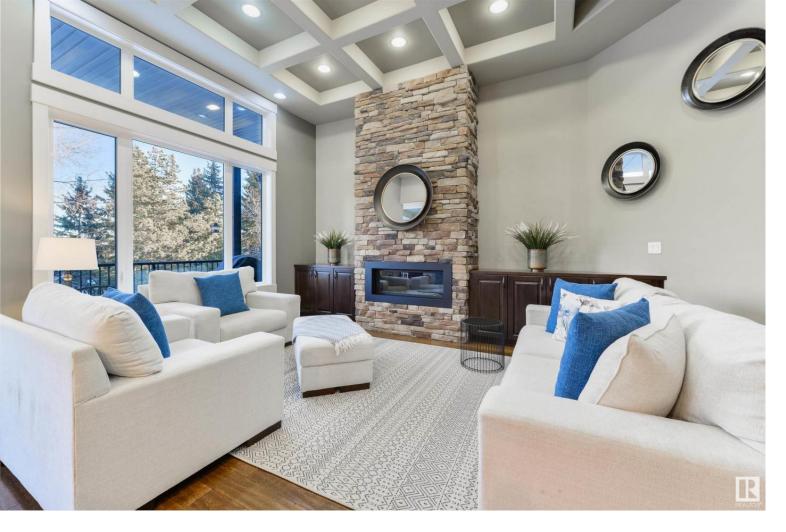

## 38 LINKSVIEW Drive Spruce Grove AB \$700,000

All the upgrades & all the finishes - welcome to Linkside! Perfectly positioned with a PRISTINE GOLF COURSE VIEW, this executive bungalow features nearly 3600 sqft of total living space. As you enter the home you'll notice the hardwood flooring, coffered ceilings, and showstopper curved staircase with stone feature wall. Additional highlights here include central A/C, a dedicated front office/den, full-height stone-facing gas fireplace in the living room, Chef's kitchen with two-toned cabinetry, under-cabinet lighting, GRANITE countertops, upgraded appliances, walk-in pantry, & separate dining area, main-floor laundry & walk-in closet off the HEATED double-attached garage, 3 total bedrooms including a gorgeous primary suite with walk-in closet & 5pc ensuite, and a fully-finished WALK-OUT basement with 2nd gas fireplace & WET BAR set-up. Complete with an upper-level COVERED deck & ground-level patio, this home exudes luxury - welcome home!