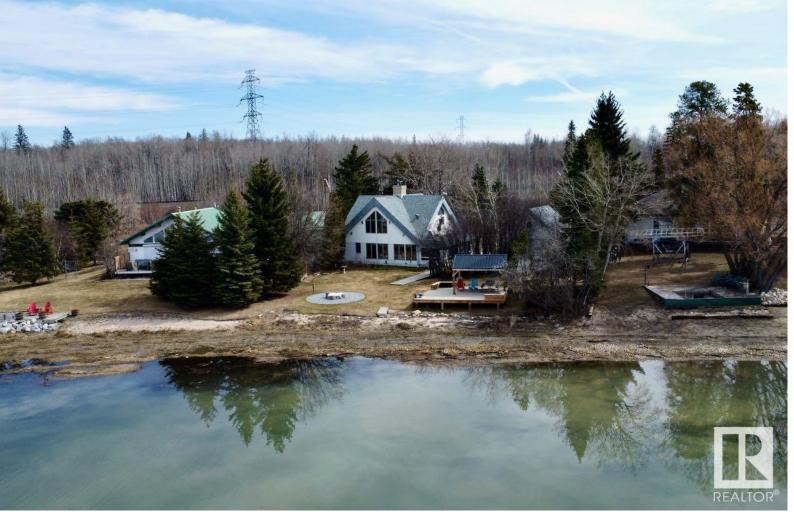

## 38 Railway Avenue Rural Parkland County AB \$799,900

Hey, check this out! You won't believe it! There's this awesome spot at Wabamun with 75 ft of lakefront on a 1/2 acre, and it's a great deal! Picture this: your very own slice of paradise with a killer west-facing view, and a super cool open-concept home with some seriously sweet architectural vibes. This 2 story is basically tailor-made for lake living. Downstairs, you've got this awesome kitchen perfect for whipping up anything from a romantic dinner for 2 to a massive family brunch for the whole crew. Let's talk about the living area and sunroom--they're prime spots for kicking back and soaking in those killer lake views. Need to crash? There are four bedrooms, so you've got plenty of space for both family and friends. Outside, there's a chill fire pit area & gazebo, overlooking the lake, perfect for taking in those jaw-dropping views. Plus, there's a double garage and tons of parking space in the back. The place comes fully furnished. Sounds pretty sweet, right? Dive right into this lakefront paradise!