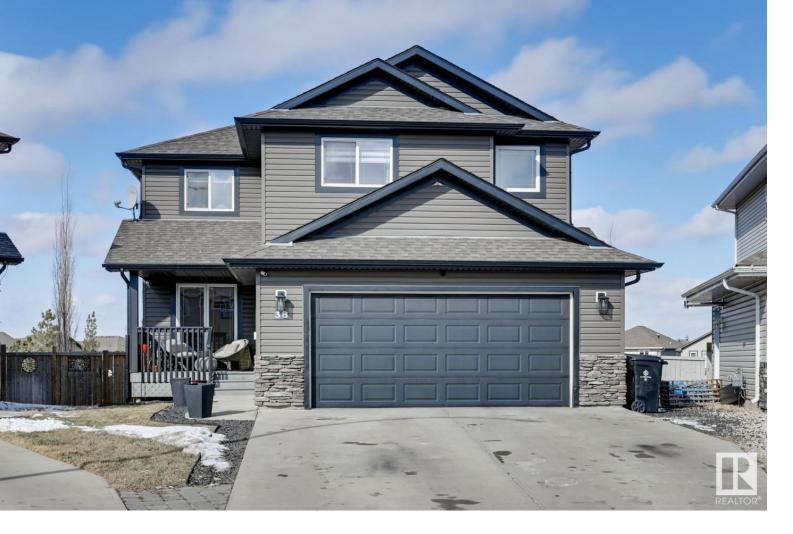

## 38 WHITNEY Terrace Fort Saskatchewan AB

\$589,900

Nestled in a tranquil Cul-De-Sac, this captivating 4-bedroom home borders scenic trails and parkland. Meticulously designed, it seamlessly flows from the inviting veranda to the charming Walkout Basement. Inside, discover a versatile den, leading to the spacious Great room with cathedral ceilings and fireplace. The Kitchen boasts Granite counters and a convenient Garden door opening onto the Maintenance-free deck, perfect for serene surroundings. Upstairs, including in luxury with 4 generously sized Bedrooms, including a sunlit primary suite featuring a luxurious 5-piece ensuite complete with heated floors for added comfort. Not to be overlooked, the Garage is a heated space, ensuring convenience during colder months, while the stamped concrete patio extends from the walkout basement, offering an ideal spot for outdoor gatherings or relaxation. The Basement holds promise with in-floor heat, providing additional comfort. Plus, Central AC ensures a pleasant atmosphere during balmy summer evenings.