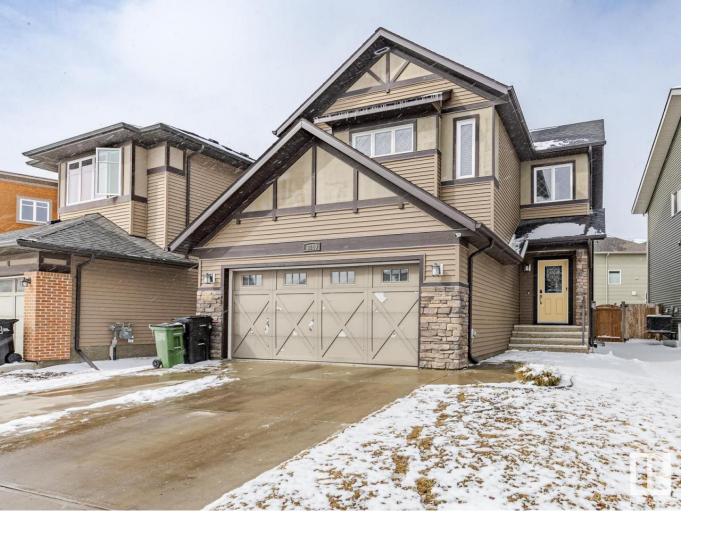

## 3810 POWELL Wynd Edmonton AB

WELCOME TO SOUTHWEST EDMONTON HERITAGE VALLEY. THIS AMAZING COVENTRY BUILD HOME JUST UNDER 1800 SQ/FT 3 BEDROOMS, BONUS ROOM, 3 BATHROOMS W/ 4 PCE ENSUITE, MAIN LAUNDRY ROOM AND A DOUBLE ATTACHED GARAGE. WALK INTO THE ELEVATED CEILING IN THE FOYER FEATURING A BRIGHT OPEN FLOOR PLAN WITH LOTS OF WINDOWS, A GAS FIREPLACE AND HARDWOOD FLOORS THROUGHOUT. THE KITCHEN FEATURES BEAUTIFUL GRAND ISLAND W/ BREAKFAST BAR AND HUGE CORNER PANTRY. GRANITE COUNTER TOPS WITH A DINING AREA ADJACENT WITH PATIO DOORS TO A WEST FACING DECK AND SPACIOUS BACKYARD. UPSTAIRS INCLUDES BONUS/FLEX ROOM. LARGE MASTER BEDROOM W/ WALK-IN CLOSET AND A GORGEOUS 4 PCE ENSUITE WITH SOAKER TUB AND SHOWER. TWO MORE SPACIOUS BEDROOMS WITH WALK IN CLOSETS NEXT TO FULL 4 PCE BATHROOM. ADDITIONAL FEATURES INCLUDED FULLY LANDSCAPED & FENCED. A VERY WELL CARED FOR HOME WITH GREAT CURB APPEAL! LOCATED IN THE NEW COMMUNITY OF PAISLEY! WALKING DISTANCE THE FABULOUS WATER PARK. DOG PARK, SAVE ON FOODS, GOLF. MINUTES FROM CURRENTS OF WINDERMERE.