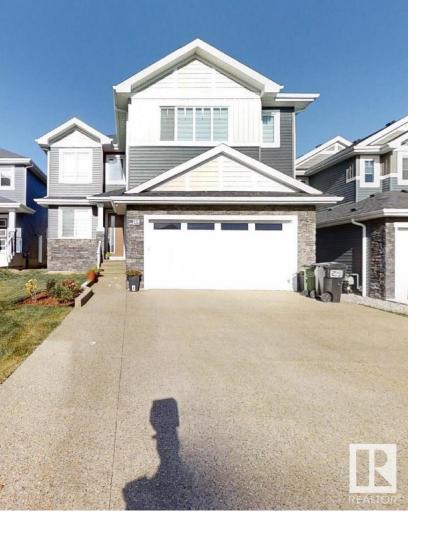

## 3810 ROBINS Crescent Edmonton AB

\$848,900

Welcome to Starling!Big Lake area This beautiful 3000 sq.ft 2-storey home has high end finishing, beginning with 18" high Living room with formal dining area going towards SPICE KITCHEN along with main kitchen boasting Quarts counter tops, White cabinets, SS appliances. Main floor BDRM & Full washroom. Family room has electric fire place on a tiled feature wall. Custom blinds, metal railing, Led lights, 4x6 construction, all ceiling 9" are the few of the features from many. The upper level has 4 bedrooms including primary bedroom w/ 5 piece en suite, a Flex area, 2nd Master bdrm with 3 piece ensuite. 2 other BDRM & 4 piece washroom & a laundry room with a sink completes second floor. Basement has Separate Entry, 2 high efficiency Furnaces and rough in for future Legal BSMT+ 1 Bachelor suite. Attached is an heated garage with a drain and man door. The yard is fully landscaped, fenced with a treated deck, Quality has not been compromised at any point. Close to HWY 16, Henday & WEM