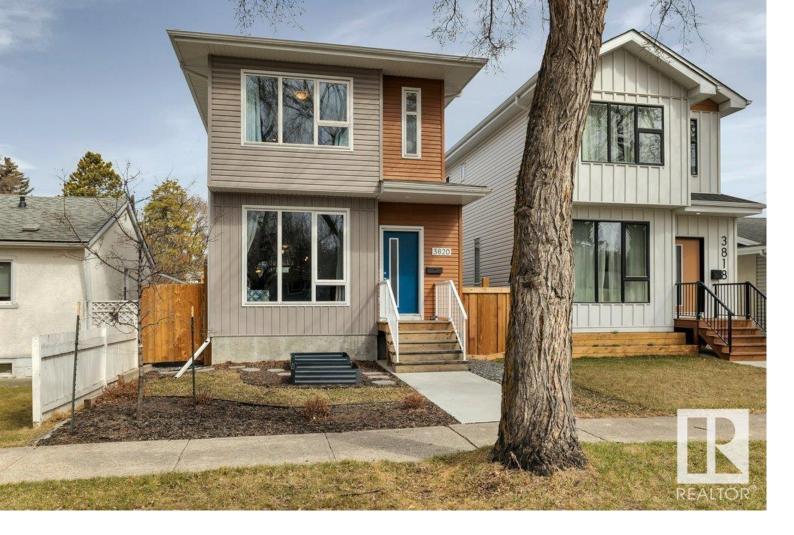

## 3820 113 Avenue Edmonton AB

\$449,900

Modern 2 Storey home located on a mature tree lined street in Beverly Heights. 9 foot high ceilings on main level help brighten this open concept floor plan! DURABLE VINYL PLANK flooring throughout main level! Spacious living room w/ electric fireplace & large South facing window. Plenty of pot lights & modern light fixtures. White cabinets equipped w/ soft close drawers & hinges. Red feature wall & herringbone pattern tiled backsplash from QUARTZ counter to ceiling! Just off the kitchen island is a BUILT-IN BENCH for your breakfast nook! Main level is completed w/ 2pc bath, mud room & an amazing WALK THROUGH PANTRY! 3 large bedrooms w/ 4pc bath & upper level laundry w/ barn door. Master bedroom is sure to impress w/ large window 4pc ensuite bath w/ his/her sinks & large shower. Large walk-in closet w/ window. Low maintenance landscaping w/ CLOVER LAWN which requires fewer cuts in the summer! Rear yard patio space & new fence on the east side. A/C to keep cool in the summer! DOUBLE DETACHED GARAGE.