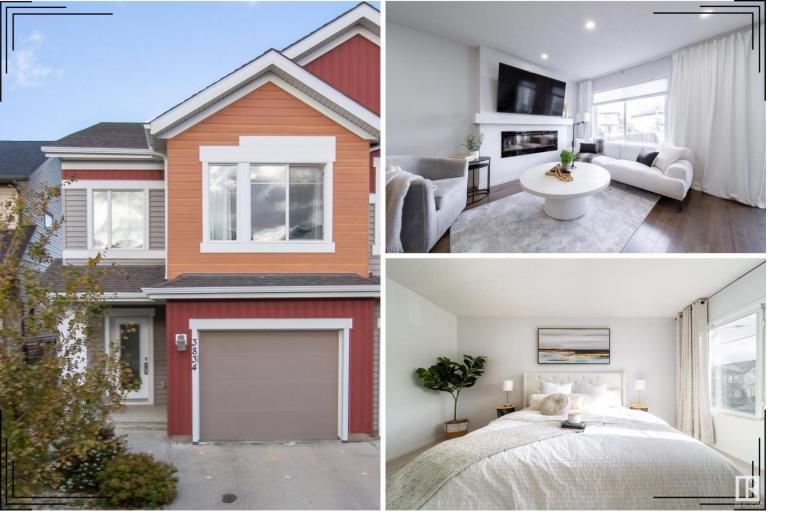

## 3834 POWELL Wynd Edmonton AB \$474,900

SHOWHOME CONDITION! Stunning home in the family-oriented community of Paisley with a ton of impressive upgrades. This bright & spacious - The open concept main floor welcomes as you as you step into this 3 bed, 3.5 bath with over 2300+ sq.ft with fully finished basement. Enjoy the gourmet kitchen with large island, quartz countertop, high end black S.S. appliances and pantry. Complimented with the open dining area and living room with fireplace & mantle. Upstairs is the SPACIOUS bonus room ideal for entertainment & home office. A private master suite w/4-pc ensuite and walk-in closet, 2 additional well-sized bedrooms sharing a full 4 -pc bath, and upstairs laundry room. The basement has high 9' ceilings w/ bright large rec area, full bath and plenty of storage. Newer paint, main floor hardwood flooring and upstairs newer carpet. You are a short walk to a playgrounds/park, grocery store, prestigious Jagare Ridge Golf course, restaurants & major access routes. Excellent for any lifestyle. A Gem!!