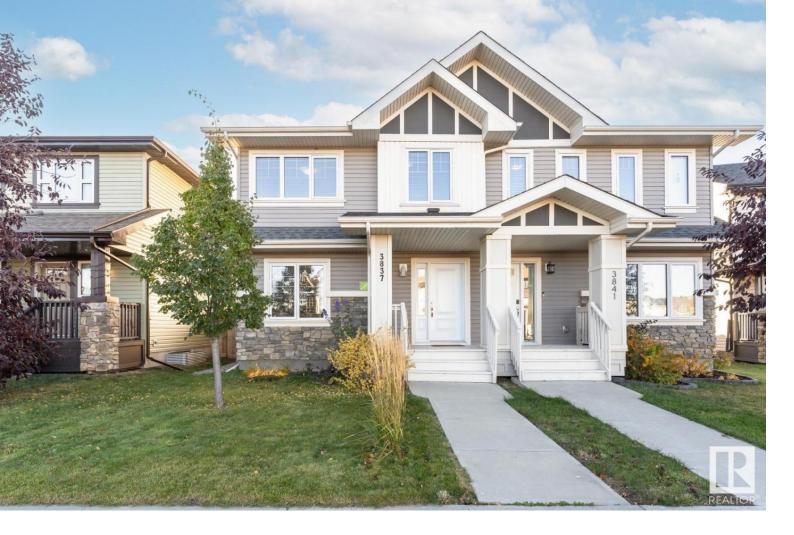

## 3837 170A Avenue Edmonton AB

\$375,000

Well maintained Half Duplex located in the well sought after community of Cy Becker. Main floor features include a 2 piece powder room, large kitchen with stainless steel appliances, a living room and a dining area with a door leading out onto a deck in the fully fenced in yard and a double detached garage. Upper level is developed with 3 spacious bedrooms, with the Primary having a 3 piece ensuite and a walk-in closet. Finishing off the upper level is a 4 piece family bath. The basement is unfinished with tons of storage. Within walking distance to trails, small lake and playground. What a great place to call home and is a real pleasure to show.