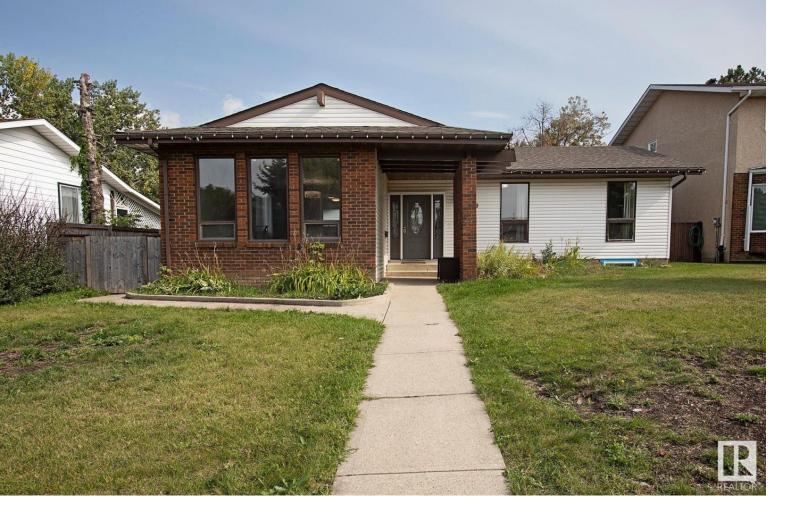

## 3849 62 Street Edmonton AB

Discover this outstanding 1500+ sqft bungalow in the coveted Greenview neighborhood. Perfectly located within walking distance of the new LRT transit, schools, parks, and golf courses, this home combines excellent convenience with charm. The inviting curb appeal and well-maintained exterior lead to a welcoming foyer. Inside, the spacious layout features two living rooms and two dining areas on the main floor, providing plenty of room for family living and entertaining. The newly renovated kitchen has ample counter space, and overlooks a beautifully landscaped backyard with a deck. It includes an eat-in dinette and a separate dining area, ideal for hosting large gatherings. The massive living room is bright and airy, thanks to its large windows. Adjacent to it, the family room boasts a stunning brick fireplace and opens directly onto the expansive deck, perfect for relaxing or entertaining. The main floor also includes a king-sized master bedroom with an ensuite bathroom, two additional bedrooms,