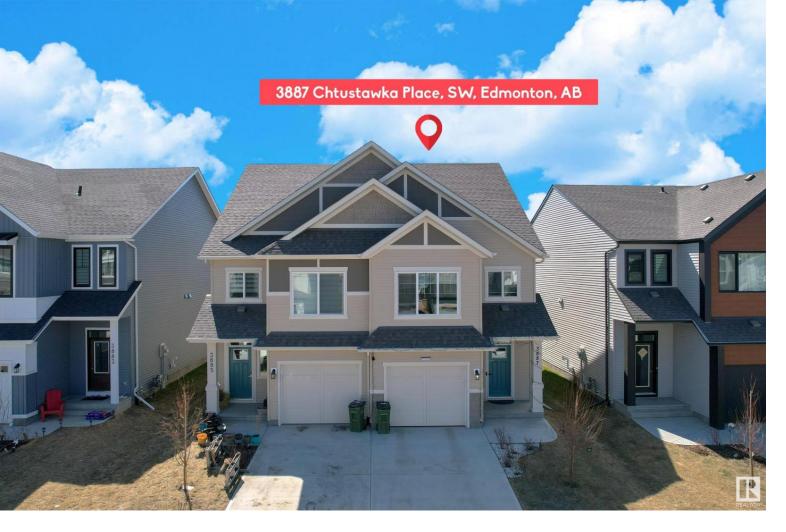

## 3887 CHRUSTAWKA Place Edmonton AB \$464,999

Spacious Split level, front attached garage, stylish and functional, Half duplex in the desirable SW community of Chappelle Gardens. Main floor with quartz, luxury vinyl plank flooring and a 5 pc SMART HOME PACKAGE. Kitchen features an island with stainless steel appliances (fridge WITH EXTERNAL WATER/ICE MAKER). The second level features spacious and private primary bedroom on it's own level with large windows and walk in closet, along with a glass shower ensuite. On the final level, a large bonus room, 2 bedrooms (one with a walk in closet), Common bathroom with quartz countertops and ceramic tile and laundry room that includes a Black Samsung Smart washer and dryer. Fully Fenced. Landscaped front and backyard.Unfinished bsmt waiting for your personal finishes.Only minutes from schools, shopping, ponds ,walking trails, bus stops, playgrounds, easy access to major routes . Ready to move into your dream community? Chappelle Gardens is a family friendly community complete with parks and fitness space.