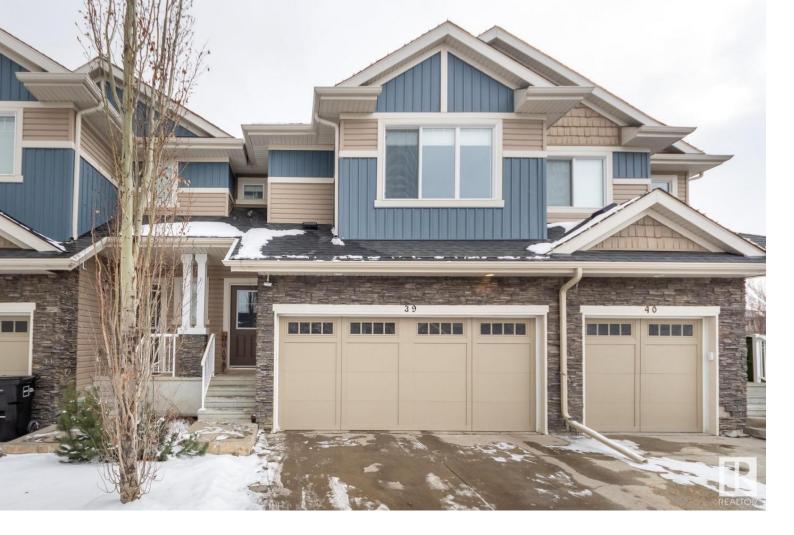

## 2004 Trumpeter Way 39 Edmonton AB

\$348,980

Welcome to Skylark 48 in the community of Trumpeter. This middle unit with double attached garage boasts 3 bedrooms and 2 1/2 bathrooms sitting at just over 1300 sqft. This 2-storey home features the kitchen with island and stainless steel appliances, dining room with access to backyard, living room and the 2 pc powder room. The upper level features a great sized bonus room, 4 pc main bathroom, 2 secondary bedrooms and the primary suite with walk-in closet and 4 pc ensuite. The unfinished basement is awaiting the new owners personal touch but has so much potential! The exterior of this home features back deck with a yard! Close to amenities and the Anthony Hendy giving easy access around the city! This home is move in ready! Call the community of Skylark 48 in Trumpeter home today!