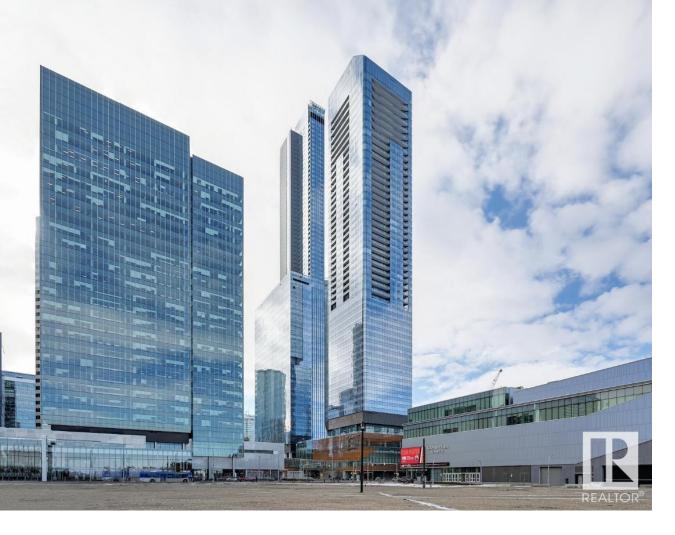

## 10360 102 Street 3902 Edmonton AB

\$799,000

Welcome to your dream luxury 2 bedroom condo located in the heart of the Edmonton Ice District! This stunning corner unit facing North East boasts floor to ceiling windows that allow natural light to flood in, creating a bright and inviting atmosphere. With just under 1,000 sq ft of living space and an additional 117 sq ft of balcony space, you'll have plenty of room to relax and entertain guests. The building offers an array of amenities, including a lounge area with a pool table, a big outdoor patio on the 5th floor with green space that's perfect for barbecues and gatherings, a pool and sauna, and membership access to the Archetype Gym. You'll also have access to the convenience of the building's connection to Stantec Tower and Edmonton Tower, which offer a variety of restaurants and Loblaws Supermarket. And if you're a hockey fan or love attending concerts and events, you'll be thrilled to know that the building is connected to Rogers Place.