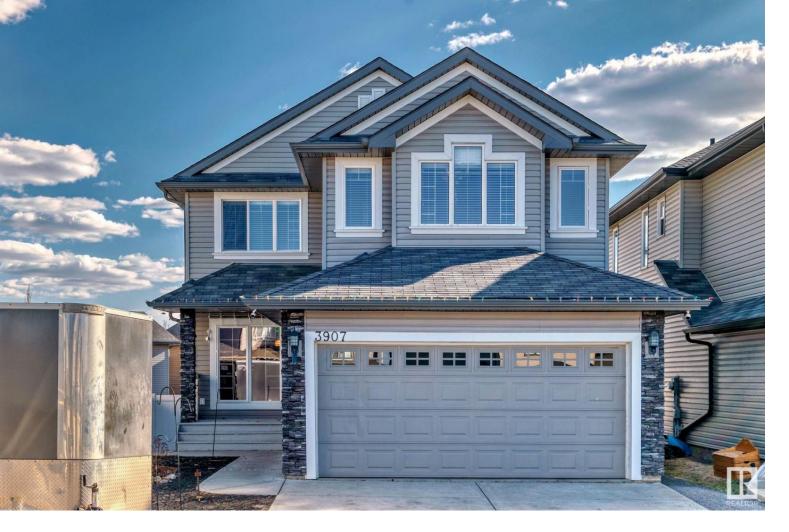

## 3907 164 Avenue Edmonton AB

This home is like a dream! With its walkout basement, pie-shaped lot, and cul-de-sac location, it offers both space and privacy. The interior features a well-designed layout with plenty of rooms and amenities, from the sunny master bedroom to the charming bonus room with vaulted ceilings. The main floor is perfect for entertaining with its spacious living areas and top-notch kitchen. The basement adds even more living space with a cozy family room, additional bedroom, and office/den/bedroom. Outside, the sun-filled deck, fenced yard, and double attached garage are added bonuses. Plus, with upgraded appliances included and immediate possession available, this home is a steal!