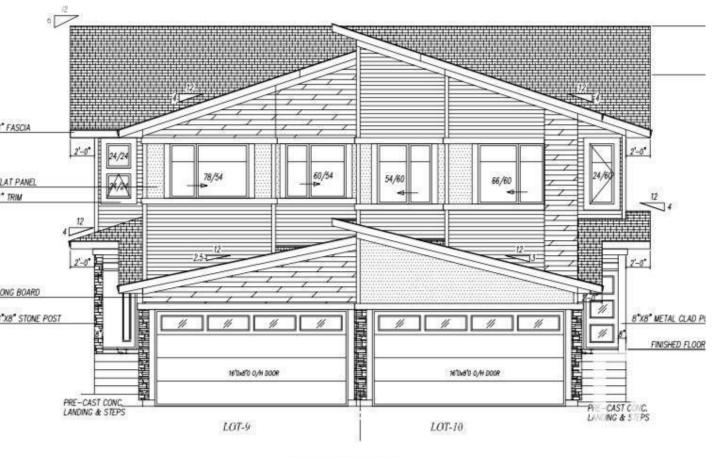

FRONT ELEVATION

## 3931 40 Avenue Beaumont AB \$475,000

Double attached garage CUSTOM LUXURY duplex nestled in the heart of Beaumont. UPSCALE EXTERIOR, offers all you desire. Main floor offers living area combined with dining. Open concept Kitchen. Main floor bedroom/den and full bathroom. Upper floor with primary bedroom and with own ensuite. 2 additional bedrooms with common bathroom. Enjoy an abundance of NATURAL LIGHT pouring in through MASSIVE WINDOWS. Walking distance to shopping, restaurants, schools & parks - this home is a MUST-SEE!