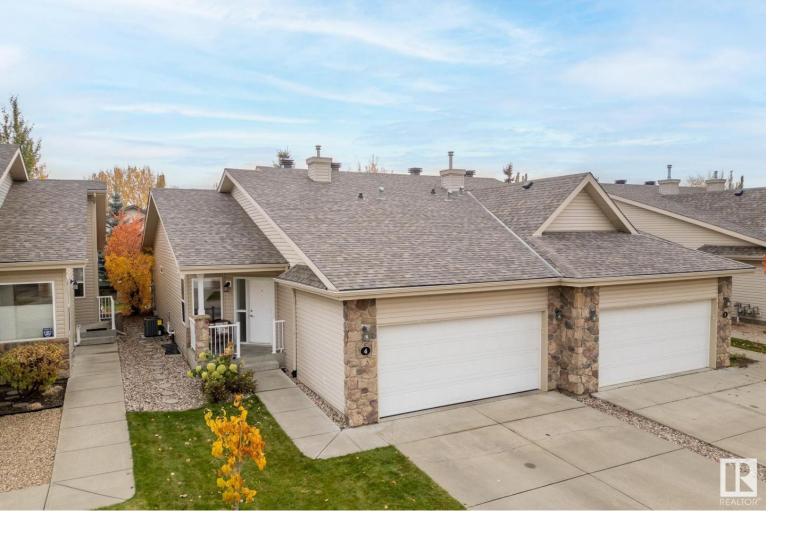

## 2031 BRENNAN Crescent 4 Edmonton AB

\$499.900

Impressive Adult bungalow at Villas at Breckenridge steps to the Lewis Estates Golf Club with lots of shopping & services nearby. Great OPEN living space with 14 ft vaulted ceilings & a wall of windows that let in lots of natural light. The south facing backyard has a generous sized deck to enjoy the outside without the added work of tending to a yard! Kitchen is complete with custom cabinetry, gorgeous granite countertops & undercabinet lighting, plus great counter space & raised eating bar. Main level has laundry, massive walk-in pantry, den & Primary bedroom with jetted tub, shower, dual sinks & walk in. This fantastic community with friendly neighbors, a large park and gathering area for outdoor picnics & bonfires in the Spring/Summer is a 18+ bareland condo and pets must have board approval. Enjoy owning without all the responsibility of a yard/maintenance & the added bonus of a close, friendly community.