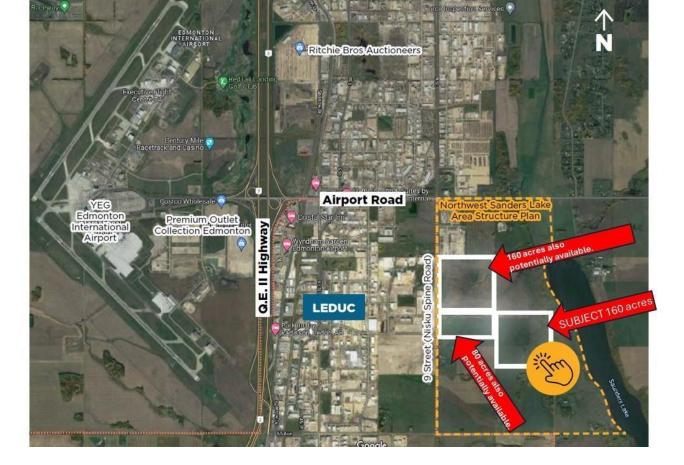

## 4-24-50-6- NE Nisku AB

\$16.000.000

160 Acres. Located in the Northwest Saunders Lake ASP; Five minute drive to Edmonton International Airport; Adjacent to Leduc city limits and 10 minutes to Leduc core; Parcels can be purchased together or separately; Located south of Nisku Business Park; Legal Address: East 160 - 4;24;50;6;NE--Municipality: Leduc County, AB. Zoning: AG (Agriculture). Parcels can be purchased together or separately. Additional parcels can be purchased together or separately (160 acres + 160 acres + 80 acres = 400 acres total potential). Information herein and auxiliary information subject to becoming outdated in time, change, and/or deemed reliable but not guaranteed. Buyer to confirm information during their Due Diligence.