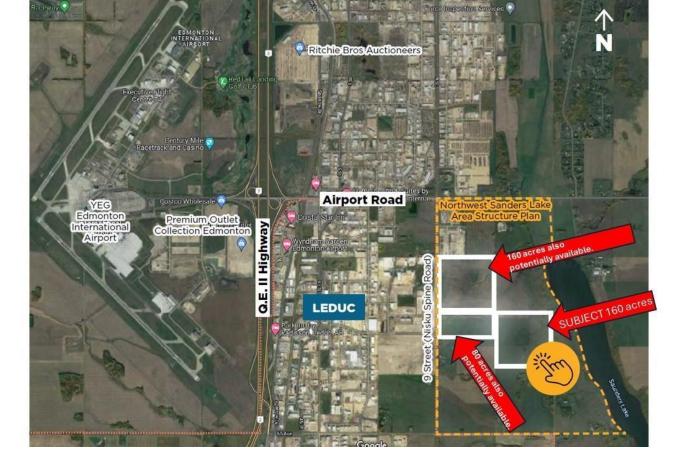

## 4-24-50-6- NW Nisku AB

\$8,000,000

80 Acres. Located in the Northwest Saunders Lake ASP; Five minute drive to Edmonton International Airport; Adjacent to Leduc city limits and 10 minutes to Leduc core; Parcels can be purchased together or separately; Located south of Nisku Business Park; Legal Address: West 80 - 4;24;50;6;NW-Municipality: Leduc County, AB. Zoning: AG (Agriculture). Parcels can be purchased together or separately. Additional parcels can be purchased together or separately (160 acres + 160 acres + 80 acres = 400 acres total potential). Information herein and auxiliary information subject to becoming outdated in time, change, and/or deemed reliable but not guaranteed. Buyer to confirm information during their Due Diligence.