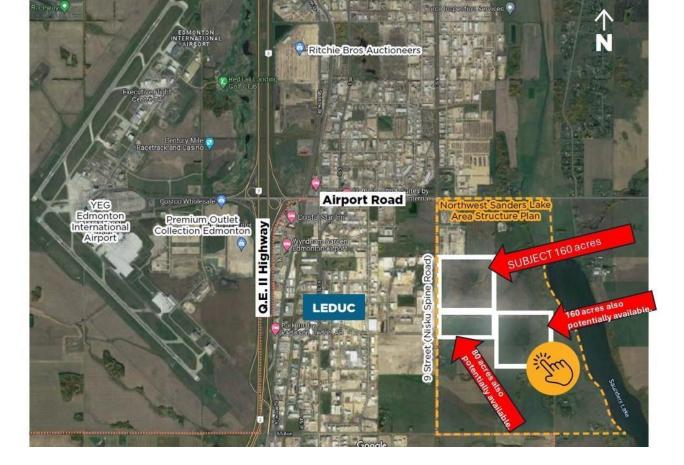

## 4-24-50-7- SW Nisku AB

\$16.000.000

160 Acres. Located in the Northwest Saunders Lake ASP; Five minute drive to Edmonton International Airport; Adjacent to Leduc city limits and 10 minutes to Leduc core; Parcels can be purchased together or separately; Located south of Nisku Business Park; Legal Address: West 160 - 4;24;50;7;SW-Municipality: Leduc County, AB. Zoning: AG (Agriculture). Parcels can be purchased together or separately. Additional parcels can be purchased together or separately (160 acres + 160 acres + 80 acres = 400 acres total potential). Information herein and auxiliary information subject to becoming outdated in time, change, and/or deemed reliable but not guaranteed. Buyer to confirm information during their Due Diligence.