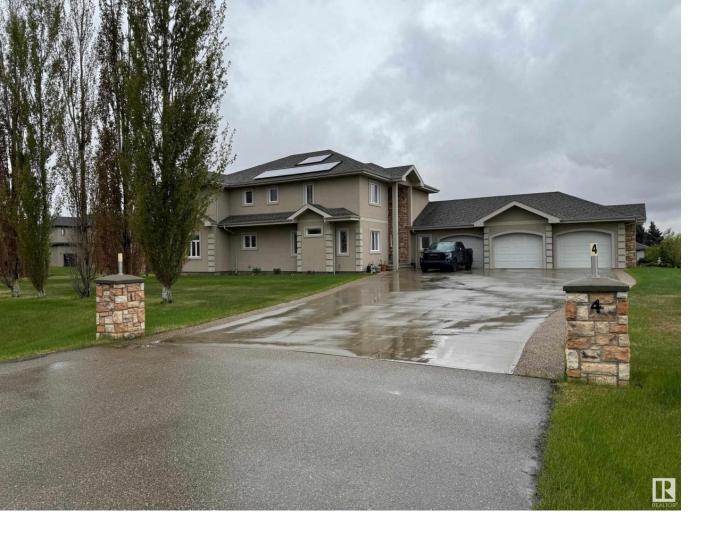

## 4 26126 HWY 16 Rural Parkland County AB

\$974,900

Perfect for the discerning buyer! Concrete floors & walls for noise reduction & energy efficiency (utility bills average \$254/mo pwr & gas). No expense spared over 3000 sq feet of living space. Triple attached garage w/ water & floor drains. The subtle touches make this home stand out, rich hard wood highlight the dining room & main floor office, 18 foot vaulted ceiling in the living room, stone facing fireplace & imported tile throughout the main floor. The kitchen is the focal point of the main floor with Bosch appliances, ample cupboard space & granite countertops. The second level is complete with 3 beds (1 used as a media room) & the primary suite with a 5 piece ensuite w/ a thermo massage tub. The home is overbuilt with solar hot water, 4" thick concrete in the garage, underground sprinklers fed from a rainwater storage tank, 220 power, & Kohler fixtures throughout. 10 minutes from Edmonton - you'd be hard pressed to find a better built home. No highway noise heard inside this incredible home!