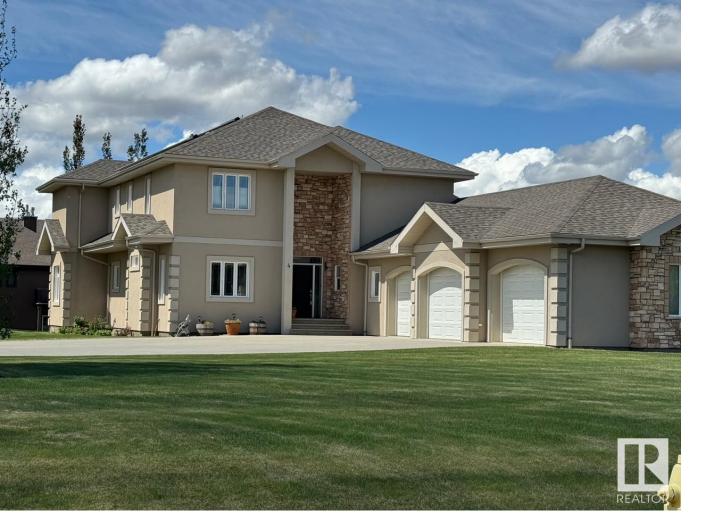

## 4 26126 HWY 16 Rural Parkland County AB

\$974,900

1 of the best built homes in AB! Sound Proof! Concrete floors & walls for noise reduction & energy efficiency (utility bills ave. \$254/mo pwr & gas). No expense spared over 4800 sq feet of living space. Triple attached garage w/ water & floor drains. The subtle touches make this home stand out, rich hard wood highlight the dining room & main floor office, 18 foot vaulted ceiling in the living room, stone facing fireplace & imported tile throughout the main floor. The kitchen is the focal point of the main floor with Bosch appliances, ample cupboards & granite countertops. The second level is complete with 3 beds (1 used as a media room) & the primary suite with a 5 piece ensuite w/ a thermo massage tub. The home is overbuilt with solar hot water, 4" thick concrete in the garage, underground sprinklers fed from a rainwater storage tank, 220 power, & Kohler fixtures throughout. 10 minutes from Edmonton - you'd be hard pressed to find a better built home. No highway noise heard inside this incredible home!