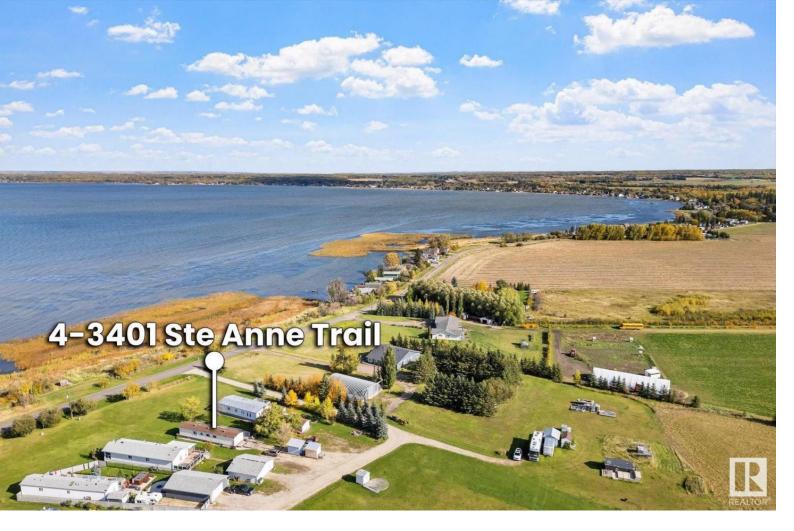

## 3401 Ste. Anne Trail 4 Rural Lac Ste. Anne County AB \$199,900

Here's your opportunity to own a Lakeside property complete with a dock and additional space for visiting guests with an RV. This well-maintained manufactured home features 3 bedrooms, 1 bathroom, and an openconcept living, dining, and kitchen area. The views of the lake are simply breathtaking! Included in the price are all appliances, furniture, and a 2019 John Deere riding mower, making this a true turnkey property. As a 20% owner in this bare-land condo association, you'll own not only your lot and home but also a portion of the common areas. These include acres of green space behind the lot and a large parcel with 700 feet of waterfront. Located just west of Edmonton, near Alberta Beach, this property offers the perfect lakeside living experience. Don't miss out!